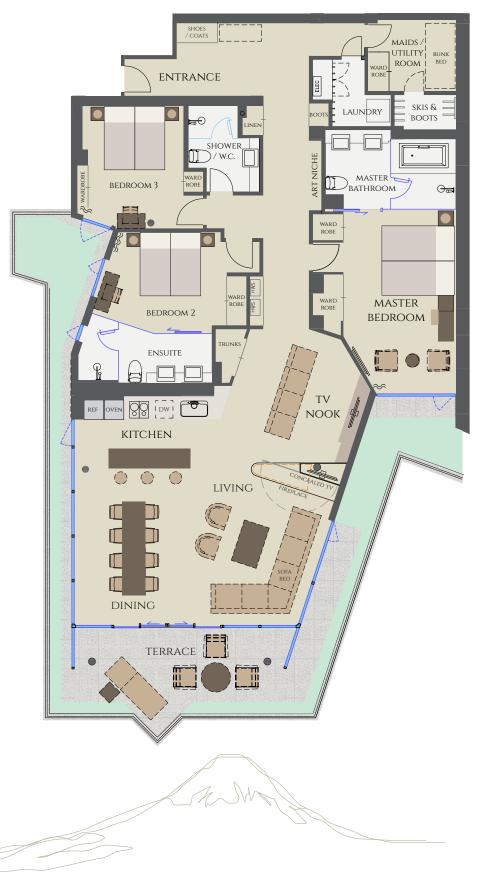

FLOOR AREA 186.44m² (inc. 2.65m² owner storage)

TERRACE 51.1m<sup>2</sup> (Exclusive use non-saleable area)

PARKING Non-reserved; subject to availability

LAYOUT 3 bedrooms / 3 bathrooms / 1 Maids room

FLOOR AREA 186.41m<sup>2</sup> (inc. 2.65m<sup>2</sup> owner storage)