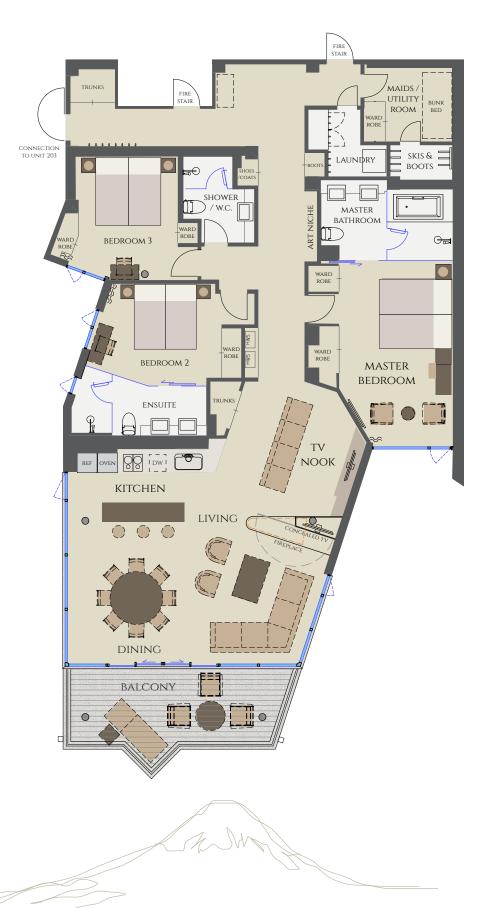

TERRACE 16.3m<sup>2</sup> (Exclusive use non-saleable area)

PARKING Non-reserved; subject to availability

LAYOUT 3 bedrooms / 3 bathrooms / 1 Maids room

FLOOR AREA 186.41m² (inc. 2.65m² owner storage)

TERRACE 16.3m<sup>2</sup> (Exclusive use non-saleable area)