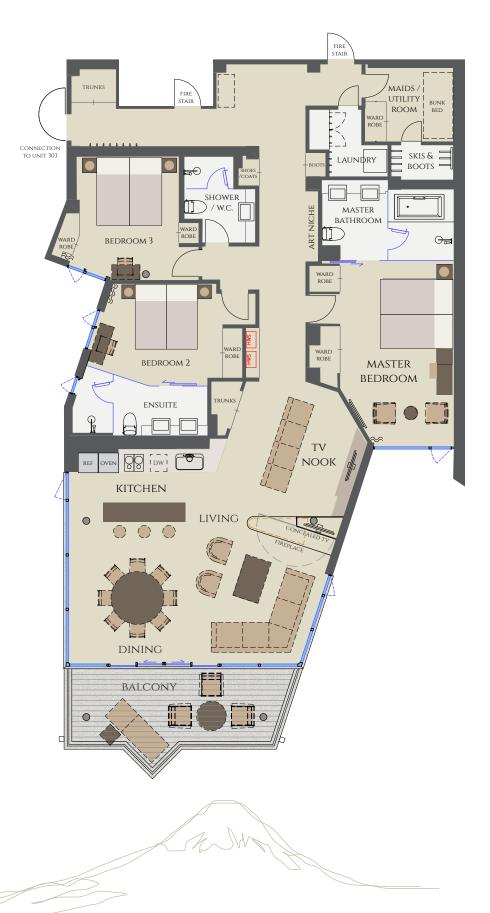

FLOOR AREA 186.44m² (inc. 2.65m² owner storage)

TERRACE 51.1m<sup>2</sup> (Exclusive use non-saleable area)

PARKING Non-reserved; subject to availability

LAYOUT 3 bedrooms / 3 bathrooms / 1 Maids room

FLOOR AREA 186.41m<sup>2</sup> (inc. 2.65m<sup>2</sup> owner storage)

TERRACE 16.3m<sup>2</sup> (Exclusive use non-saleable area)

PARKING Non-reserved; subject to availability

LAYOUT 3 bedrooms / 3 bathrooms / 1 Maids room

FLOOR AREA 186.41m² (inc. 2.65m² owner storage)

TERRACE 16.3m<sup>2</sup> (Exclusive use non-saleable area)

PARKING Non-reserved; subject to availability

LAYOUT 3 bedrooms / 3 bathrooms / 1 Maids room

FLOOR AREA 191.38m<sup>2</sup> (inc. 2.31m<sup>2</sup> owner storage)

TERRACE 15.8m<sup>2</sup> (Exclusive use non-saleable area)

PARKING Non-reserved; subject to availability

LAYOUT 3 bedrooms / 3 bathrooms / 1 Maids room