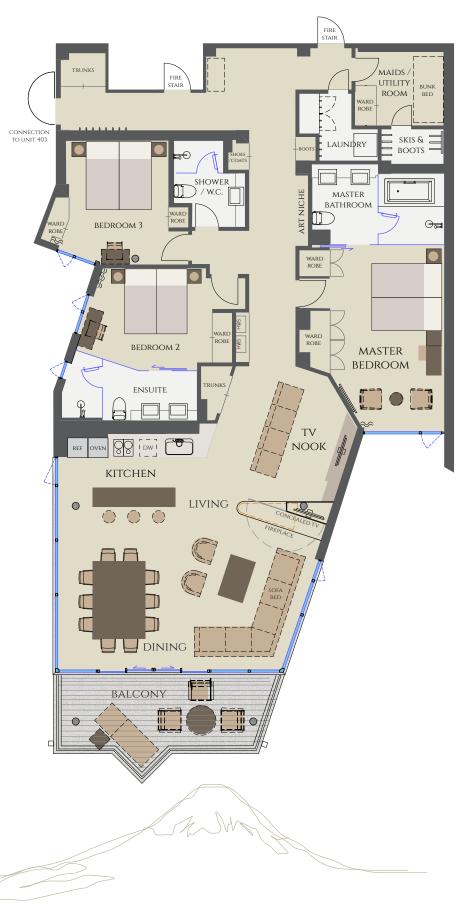

FLOOR AREA 186.44m² (inc. 2.65m² owner storage)

TERRACE 51.1m<sup>2</sup> (Exclusive use non-saleable area)

PARKING Non-reserved; subject to availability

LAYOUT 3 bedrooms / 3 bathrooms / 1 Maids room

FLOOR AREA 186.41m<sup>2</sup> (inc. 2.65m<sup>2</sup> owner storage)

TERRACE 16.3m<sup>2</sup> (Exclusive use non-saleable area)

PARKING Non-reserved; subject to availability

LAYOUT 3 bedrooms / 3 bathrooms / 1 Maids room

FLOOR AREA 186.41m² (inc. 2.65m² owner storage)

TERRACE 16.3m<sup>2</sup> (Exclusive use non-saleable area)

PARKING Non-reserved; subject to availability

LAYOUT 3 bedrooms / 3 bathrooms / 1 Maids room

FLOOR AREA 191.38m<sup>2</sup> (inc. 2.31m<sup>2</sup> owner storage)

TERRACE 15.8m<sup>2</sup> (Exclusive use non-saleable area)

PARKING Non-reserved; subject to availability

LAYOUT 3 bedrooms / 3 bathrooms / 1 Maids room