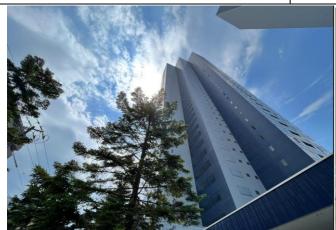

## **Building Details**

Construction: Toda Construction Type of building: Reinforced concrete

Building size: 1,289.66m<sup>2</sup>

Construction date: September 2007

Number of Floors: 41 stories Total Units: 182 units