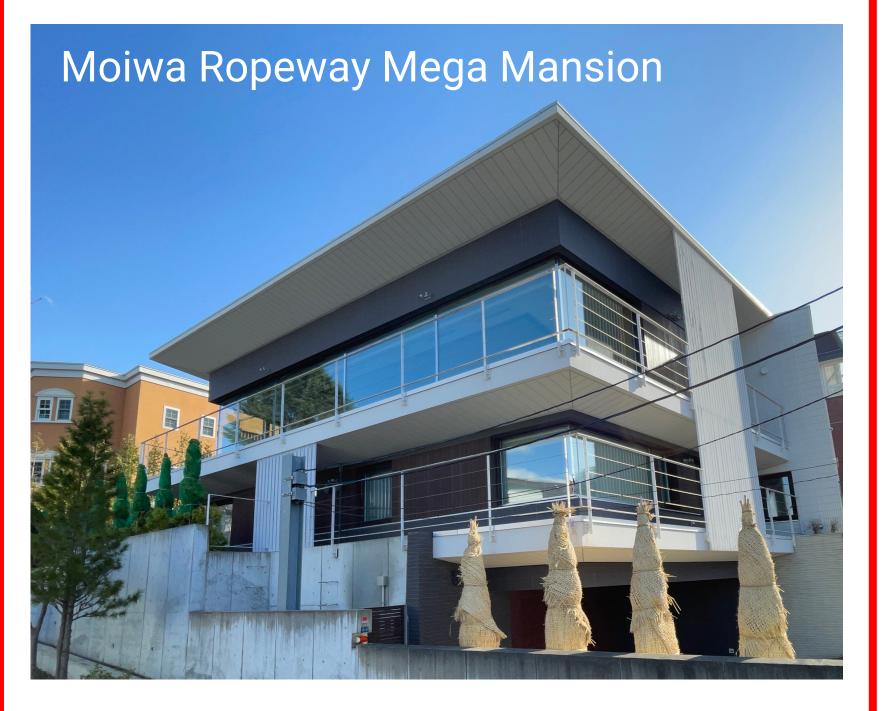

### ¥210,000,000 / US\$ 1,566,000

- Floor area: 523 m<sup>2</sup>
- Bedrooms: Total 4\*
- \*2 large ensuite western style rooms + a house within a house 2 bedroom Japanese apartment with exquisite detailing and ensuite western bathroom.
- Parking for 6 cars
- Floor heating
- 6 person elevator
- Marble and hardwood flooring throughout
- Located in Fushimi, the Beverly Hills of Sapporo