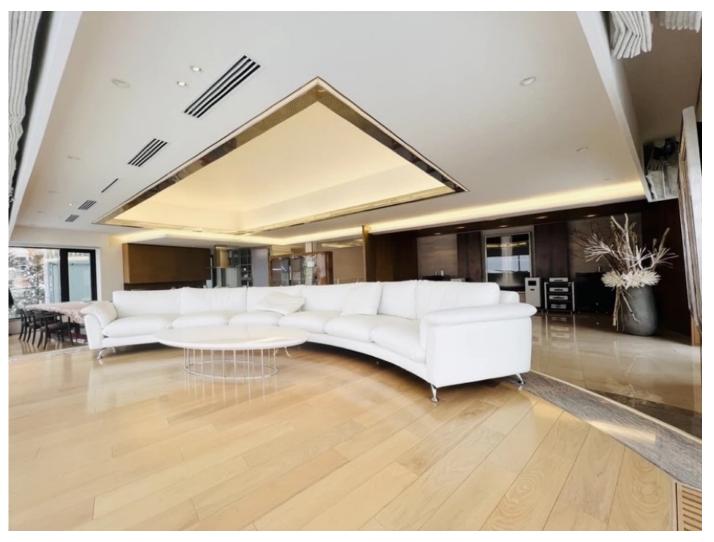

**Parking for 6:** 3 car garage + road heating + 3 cars outside. Don't have your friends park on the street. Wake up to a nice, warm snow free car every morning.

**BIG ENTERTAINMENT AREA:** As you enter the massive 148m2 living room, you'll be greeted by a panoramic viewing platform that overlooks the Sapporo cityscape. Imagine hosting your friends and family in this stunning space, complete with hardwood flooring and marble tile. And when it's time to unwind, you'll love the big, beautiful glass wine storage cabinet, perfect for storing your favorite bottles.