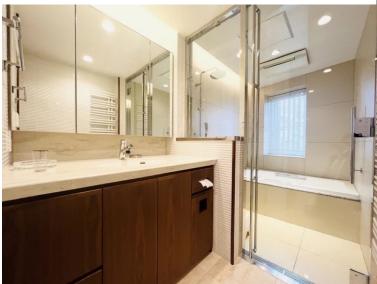

**The Japan apartment:** This amazing house within a house is a beutifully built and completely separate apartment for the ultimate guest experience.

**Bedroom A:** Big, beautifull with hardwood floors and marble ensuite bathroom and terrace to take in the fresh Hokkaido air and the views.

**Bedroom B:** Big, beautifull with hardwood floors and marble ensuite bathroom and terrace to take in the fresh Hokkaido air and the views.

**Play room with stage:** Who hasn't wanted a house with a stage? A party room with a hidden kitchen for the ultimate in entertaining. Sing karaoke with your friends or have the kids put on a play.