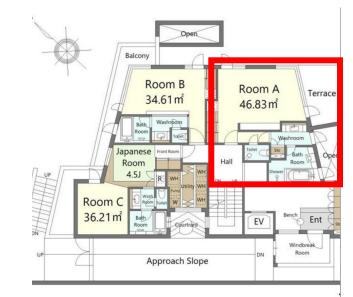

**The Japan apartment:** This amazing house within a house is a beutifully built and completely separate apartment for the ultimate guest experience.

**Bedroom A:** Big, beautifull with hardwood floors and marble ensuite bathroom and terrace to take in the fresh Hokkaido air and the views.