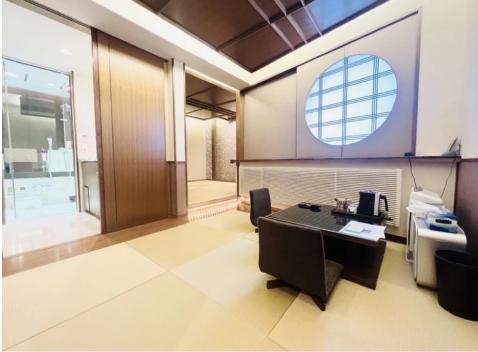

**The Japan apartment:** This amazing house within a house is a beutifully built and completely separate apartment for the ultimate guest experience.

**Bedroom A:** Big, beautifull with hardwood floors and marble ensuite bathroom and terrace to take in the fresh Hokkaido air and the views.