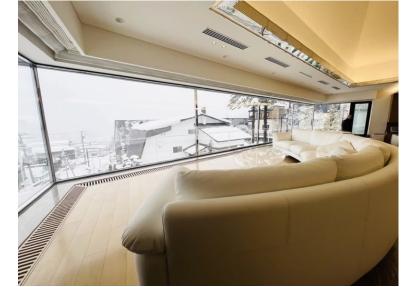

**Parking for 6:** 3 car garage + road heating + 3 cars outside. Don't have your friends park on the street. Wake up to a nice, warm snow free car every morning.

**BIG ENTERTAINMENT AREA:** As you enter the massive 148m2 living room, you'll be greeted by a panoramic viewing platform that overlooks the Sapporo cityscape. Imagine hosting your friends and family in this stunning space, complete with hardwood flooring and marble tile. And when it's time to unwind, you'll love the big, beautiful glass wine storage cabinet, perfect for storing your favorite bottles.