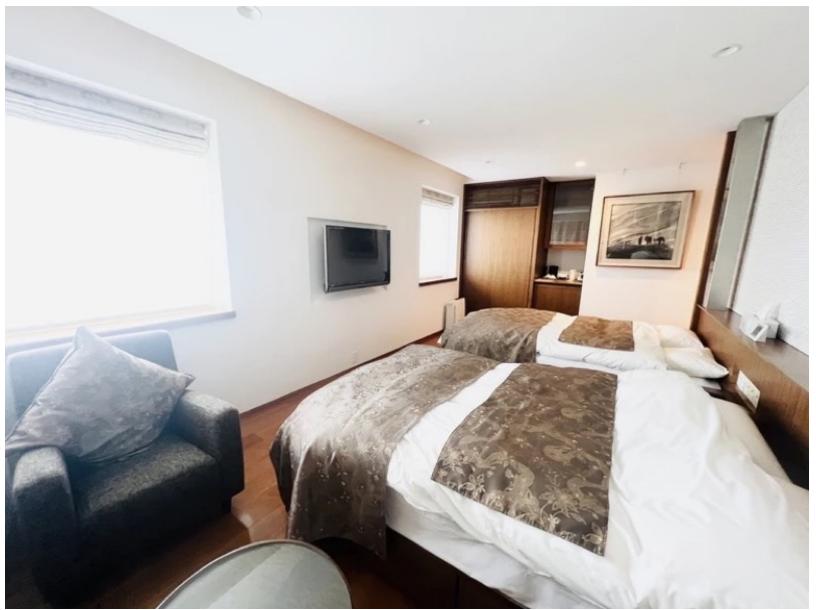

**Bedroom B:** Big, beautifull with hardwood floors and marble ensuite bathroom and terrace to take in the fresh Hokkaido air and the views.

**Play room with stage:** Who hasn't wanted a house with a stage? A party room with a hidden kitchen for the ultimate in entertaining. Sing karaoke with your friends or have the kids put on a play.