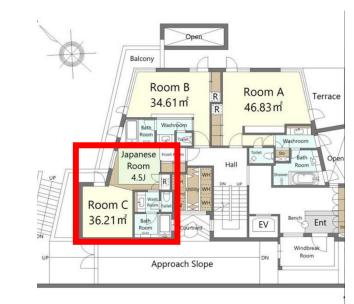

### ¥210,000,000 / US\$ 1,566,000

- Floor area: 523 m<sup>2</sup>
- Bedrooms: Total 4\*
- \*2 large ensuite western style rooms + a house within a house 2 bedroom Japanese apartment with exquisite detailing and ensuite western bathroom.
- Parking for 6 cars
- Floor heating
- 6 person elevator
- Marble and hardwood flooring throughout
- Located in Fushimi, the Beverly Hills of Sapporo

**The Japan apartment:** This amazing house within a house is a beutifully built and completely separate apartment for the ultimate guest experience.

**Bedroom A:** Big, beautifull with hardwood floors and marble ensuite bathroom and terrace to take in the fresh Hokkaido air and the views.

**Bedroom B:** Big, beautifull with hardwood floors and marble ensuite bathroom and terrace to take in the fresh Hokkaido air and the views.

**Play room with stage:** Who hasn't wanted a house with a stage? A party room with a hidden kitchen for the ultimate in entertaining. Sing karaoke with your friends or have the kids put on a play.