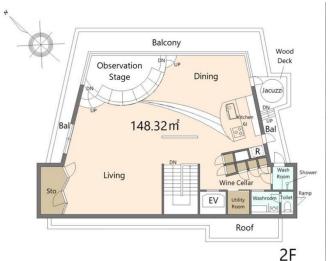

**Parking for 6:** 3 car garage + road heating + 3 cars outside. Don't have your friends park on the street. Wake up to a nice, warm snow free car every morning.

**BIG ENTERTAINMENT AREA:** As you enter the massive 148m2 living room, you'll be greeted by a panoramic viewing platform that overlooks the Sapporo cityscape. Imagine hosting your friends and family in this stunning space, complete with hardwood flooring and marble tile. And when it's time to unwind, you'll love the big, beautiful glass wine storage cabinet, perfect for storing your favorite bottles.