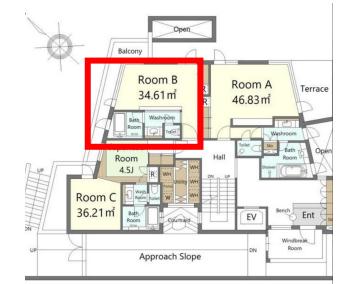

m<sup>2</sup>
- Bedrooms: Total 4\*
- \*2 large ensuite western style rooms + a house within a house 2 bedroom Japanese apartment with exquisite detailing and ensuite western bathroom.
- Parking for 6 cars
- Floor heating
- 6 person elevator
- Marble and hardwood flooring throughout
- Located in Fushimi, the Beverly Hills of Sapporo

**The Japan apartment:** This amazing house within a house is a beutifully built and completely separate apartment for the ultimate guest experience.













**Bedroom A:** Big, beautifull with hardwood floors and marble ensuite bathroom and terrace to take in the fresh Hokkaido air and the views.











**Bedroom B:** Big, beautifull with hardwood floors and marble ensuite bathroom and terrace to take in the fresh Hokkaido air and the views.











**Play room with stage:** Who hasn't wanted a house with a stage? A party room with a hidden kitchen for the ultimate in entertaining. Sing karaoke with your friends or have the kids put on a play.













**Parking for 6:** 3 car garage + road heating + 3 cars outside. Don't have your friends park on the street. Wake up to a nice, warm snow free car every morning.









**BIG ENTERTAINMENT AREA:** As you enter the massive 148m2 living room, you'll be greeted by a panoramic viewing platform that overlooks the Sapporo cityscape. Imagine hosting your friends and family in this stunning space, complete with hardwood flooring and marble tile. And when it's time to unwind, you'll love the big, beautiful glass wine storage cabinet, perfect for storing your favorite bottles.