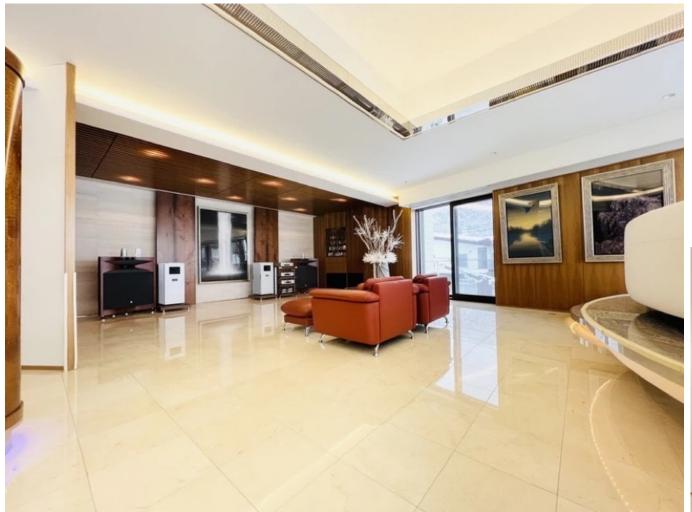

**Parking for 6:** 3 car garage + road heating + 3 cars outside. Don't have your friends park on the street. Wake up to a nice, warm snow free car every morning.

**BIG ENTERTAINMENT AREA:** As you enter the massive 148m2 living room, you'll be greeted by a panoramic viewing platform that overlooks the Sapporo cityscape. Imagine hosting your friends and family in this stunning space, complete with hardwood flooring and marble tile. And when it's time to unwind, you'll love the big, beautiful glass wine storage cabinet, perfect for storing your favorite bottles.

# **BIG ENTERTAINMENT AREA:**

## **BIG ENTERTAINMENT AREA:**

### **BIG ENTERTAINMENT AREA:**

Floorplans: B1F

Floorplans: 1F