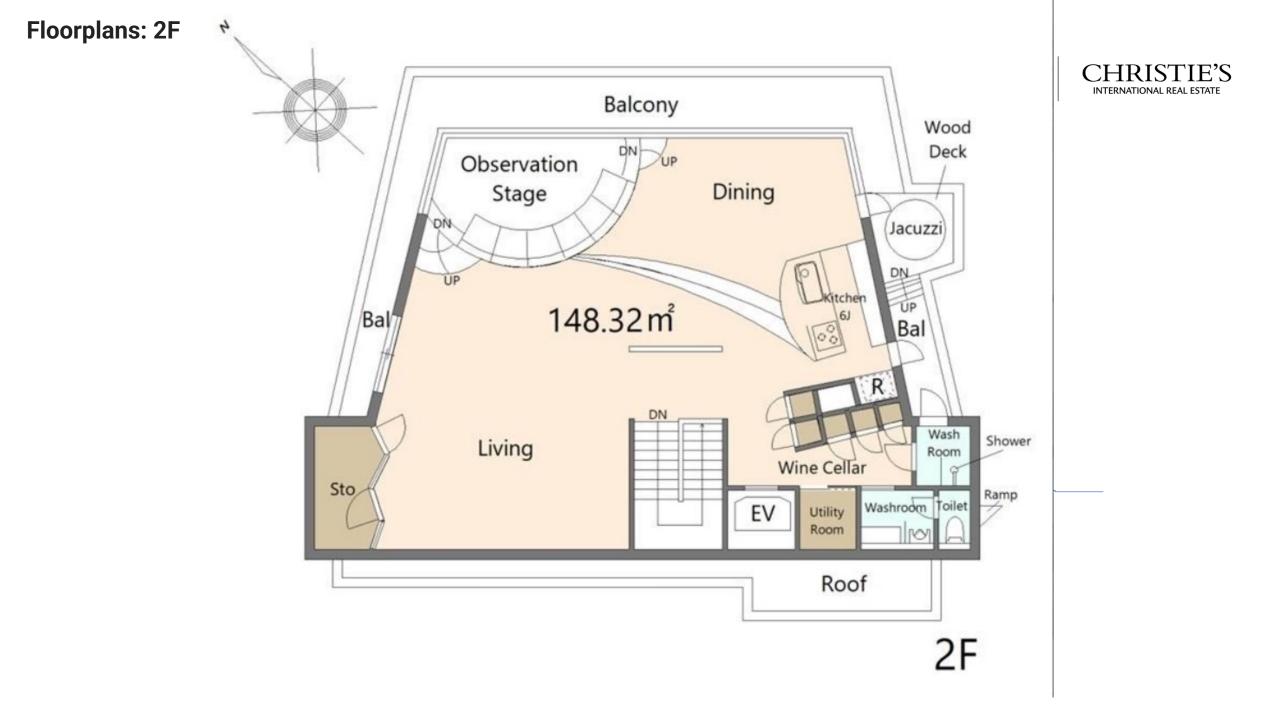

**Parking for 6:** 3 car garage + road heating + 3 cars outside. Don't have your friends park on the street. Wake up to a nice, warm snow free car every morning.

**BIG ENTERTAINMENT AREA:** As you enter the massive 148m2 living room, you'll be greeted by a panoramic viewing platform that overlooks the Sapporo cityscape. Imagine hosting your friends and family in this stunning space, complete with hardwood flooring and marble tile. And when it's time to unwind, you'll love the big, beautiful glass wine storage cabinet, perfect for storing your favorite bottles.

### **BIG ENTERTAINMENT AREA:**

Floorplans: B1F

Floorplans: 1F