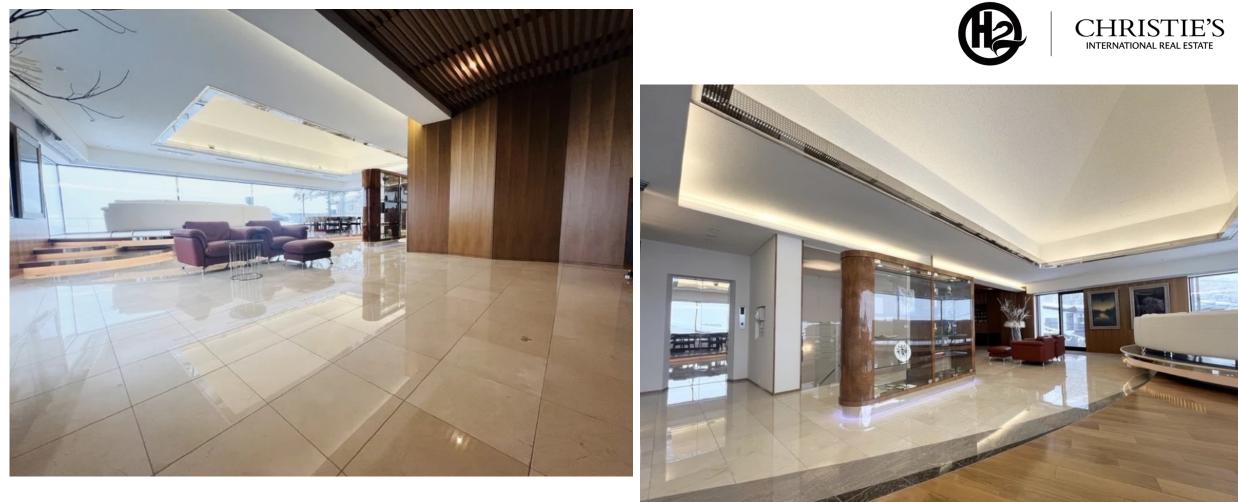

**Parking for 6:** 3 car garage + road heating + 3 cars outside. Don't have your friends park on the street. Wake up to a nice, warm snow free car every morning.

**BIG ENTERTAINMENT AREA:** As you enter the massive 148m2 living room, you'll be greeted by a panoramic viewing platform that overlooks the Sapporo cityscape. Imagine hosting your friends and family in this stunning space, complete with hardwood flooring and marble tile. And when it's time to unwind, you'll love the big, beautiful glass wine storage cabinet, perfect for storing your favorite bottles.

# **BIG ENTERTAINMENT AREA:**

## **BIG ENTERTAINMENT AREA:**

### **BIG ENTERTAINMENT AREA:**

Floorplans: B1F

Floorplans: 1F