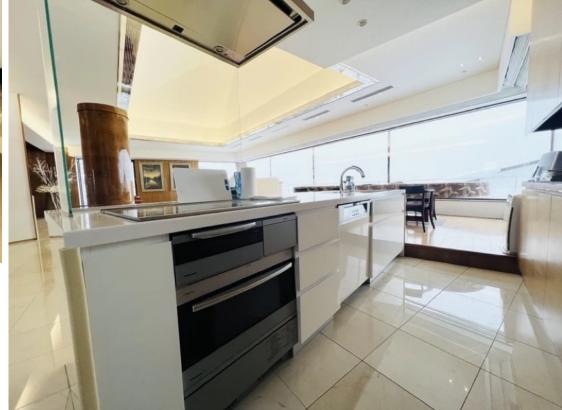

**Bedroom B:** Big, beautifull with hardwood floors and marble ensuite bathroom and terrace to take in the fresh Hokkaido air and the views.

**Play room with stage:** Who hasn't wanted a house with a stage? A party room with a hidden kitchen for the ultimate in entertaining. Sing karaoke with your friends or have the kids put on a play.