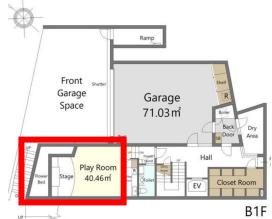

**Bedroom B:** Big, beautifull with hardwood floors and marble ensuite bathroom and terrace to take in the fresh Hokkaido air and the views.

**Play room with stage:** Who hasn't wanted a house with a stage? A party room with a hidden kitchen for the ultimate in entertaining. Sing karaoke with your friends or have the kids put on a play.

### **BIG ENTERTAINMENT AREA:**

Floorplans: B1F

Floorplans: 1F