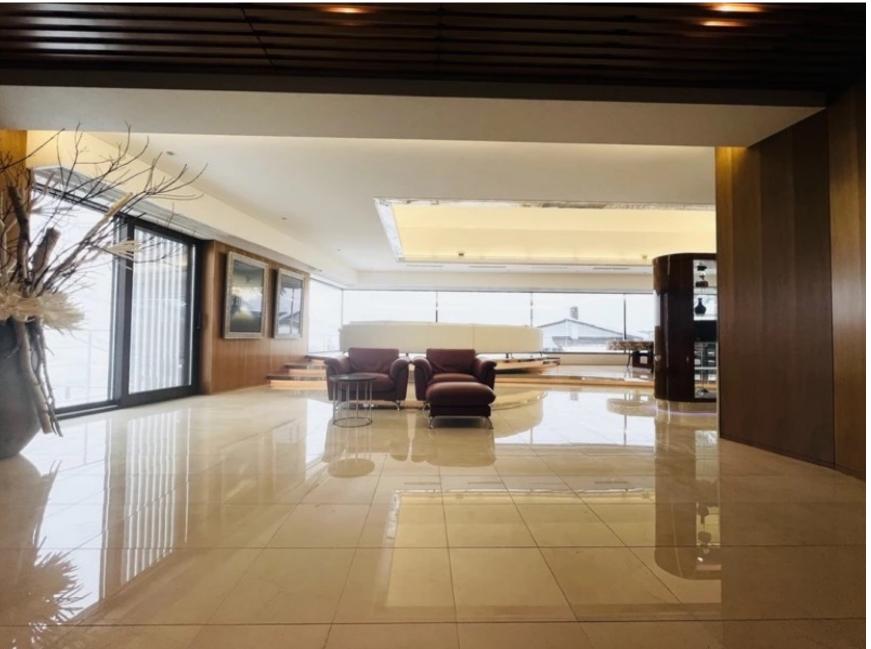

**Parking for 6:** 3 car garage + road heating + 3 cars outside. Don't have your friends park on the street. Wake up to a nice, warm snow free car every morning.

**BIG ENTERTAINMENT AREA:** As you enter the massive 148m2 living room, you'll be greeted by a panoramic viewing platform that overlooks the Sapporo cityscape. Imagine hosting your friends and family in this stunning space, complete with hardwood flooring and marble tile. And when it's time to unwind, you'll love the big, beautiful glass wine storage cabinet, perfect for storing your favorite bottles.

# **BIG ENTERTAINMENT AREA:**

## **BIG ENTERTAINMENT AREA:**

### **BIG ENTERTAINMENT AREA:**

Floorplans: B1F

Floorplans: 1F