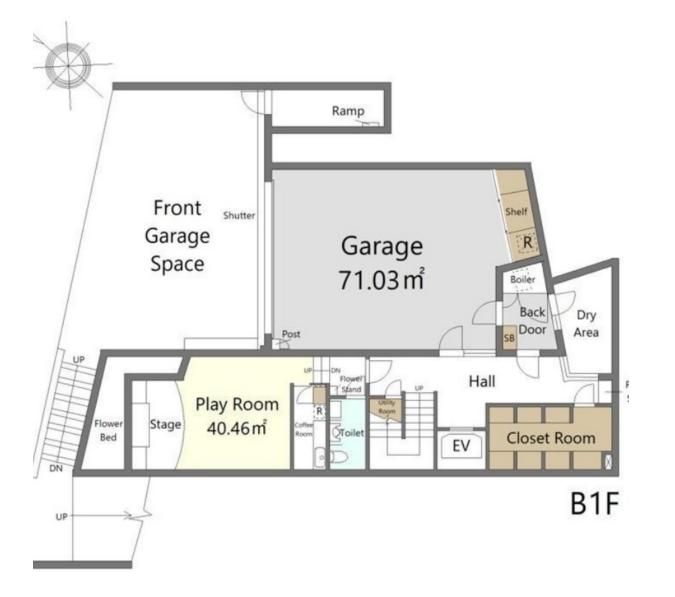

**Parking for 6:** 3 car garage + road heating + 3 cars outside. Don't have your friends park on the street. Wake up to a nice, warm snow free car every morning.

**BIG ENTERTAINMENT AREA:** As you enter the massive 148m2 living room, you'll be greeted by a panoramic viewing platform that overlooks the Sapporo cityscape. Imagine hosting your friends and family in this stunning space, complete with hardwood flooring and marble tile. And when it's time to unwind, you'll love the big, beautiful glass wine storage cabinet, perfect for storing your favorite bottles.

### **BIG ENTERTAINMENT AREA:**

Floorplans: B1F

Floorplans: 1F