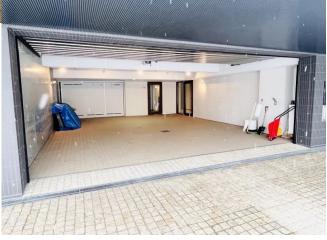

**Parking for 6:** 3 car garage + road heating + 3 cars outside. Don't have your friends park on the street. Wake up to a nice, warm snow free car every morning.

**BIG ENTERTAINMENT AREA:** As you enter the massive 148m2 living room, you'll be greeted by a panoramic viewing platform that overlooks the Sapporo cityscape. Imagine hosting your friends and family in this stunning space, complete with hardwood flooring and marble tile. And when it's time to unwind, you'll love the big, beautiful glass wine storage cabinet, perfect for storing your favorite bottles.