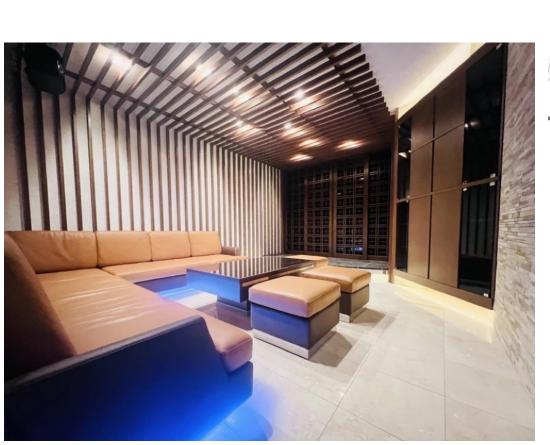

**Bedroom B:** Big, beautifull with hardwood floors and marble ensuite bathroom and terrace to take in the fresh Hokkaido air and the views.

**Play room with stage:** Who hasn't wanted a house with a stage? A party room with a hidden kitchen for the ultimate in entertaining. Sing karaoke with your friends or have the kids put on a play.

**Parking for 6:** 3 car garage + road heating + 3 cars outside. Don't have your friends park on the street. Wake up to a nice, warm snow free car every morning.

**BIG ENTERTAINMENT AREA:** As you enter the massive 148m2 living room, you'll be greeted by a panoramic viewing platform that overlooks the Sapporo cityscape. Imagine hosting your friends and family in this stunning space, complete with hardwood flooring and marble tile. And when it's time to unwind, you'll love the big, beautiful glass wine storage cabinet, perfect for storing your favorite bottles.

# **BIG ENTERTAINMENT AREA:**

## **BIG ENTERTAINMENT AREA:**

### **BIG ENTERTAINMENT AREA:**

Floorplans: B1F

Floorplans: 1F