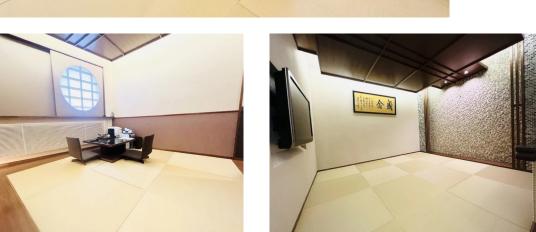

**The Japan apartment:** This amazing house within a house is a beutifully built and completely separate apartment for the ultimate guest experience.

**Bedroom A:** Big, beautifull with hardwood floors and marble ensuite bathroom and terrace to take in the fresh Hokkaido air and the views.

**Bedroom B:** Big, beautifull with hardwood floors and marble ensuite bathroom and terrace to take in the fresh Hokkaido air and the views.

**Play room with stage:** Who hasn't wanted a house with a stage? A party room with a hidden kitchen for the ultimate in entertaining. Sing karaoke with your friends or have the kids put on a play.