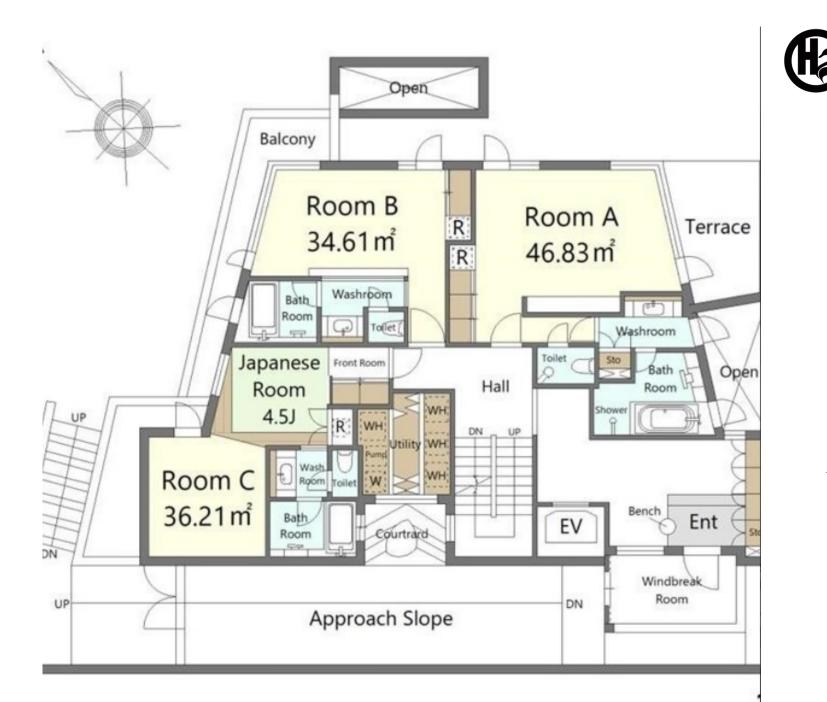

**The Japan apartment:** This amazing house within a house is a beutifully built and completely separate apartment for the ultimate guest experience.

**Bedroom A:** Big, beautifull with hardwood floors and marble ensuite bathroom and terrace to take in the fresh Hokkaido air and the views.

**Bedroom B:** Big, beautifull with hardwood floors and marble ensuite bathroom and terrace to take in the fresh Hokkaido air and the views.

**Play room with stage:** Who hasn't wanted a house with a stage? A party room with a hidden kitchen for the ultimate in entertaining. Sing karaoke with your friends or have the kids put on a play.