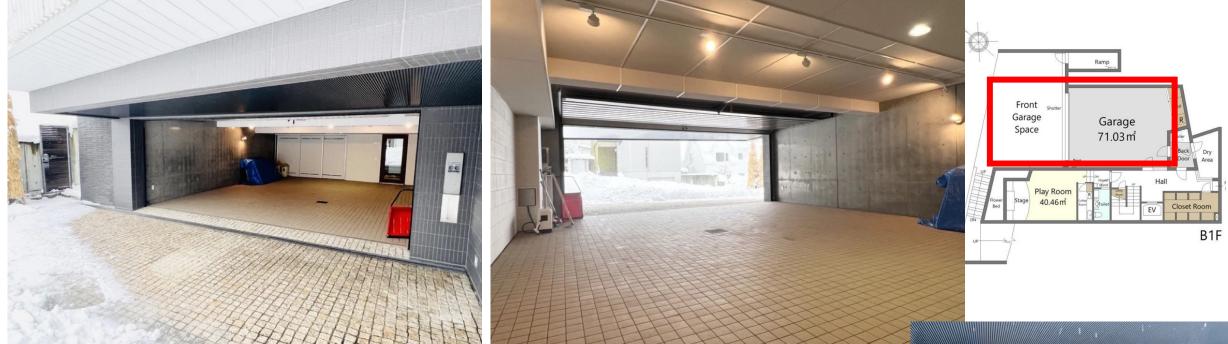

**Parking for 6:** 3 car garage + road heating + 3 cars outside. Don't have your friends park on the street. Wake up to a nice, warm snow free car every morning.

**BIG ENTERTAINMENT AREA:** As you enter the massive 148m2 living room, you'll be greeted by a panoramic viewing platform that overlooks the Sapporo cityscape. Imagine hosting your friends and family in this stunning space, complete with hardwood flooring and marble tile. And when it's time to unwind, you'll love the big, beautiful glass wine storage cabinet, perfect for storing your favorite bottles.

### **BIG ENTERTAINMENT AREA:**

Floorplans: B1F

Floorplans: 1F