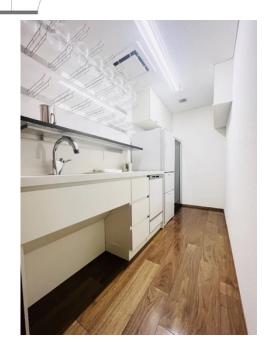

**Bedroom B:** Big, beautifull with hardwood floors and marble ensuite bathroom and terrace to take in the fresh Hokkaido air and the views.

**Play room with stage:** Who hasn't wanted a house with a stage? A party room with a hidden kitchen for the ultimate in entertaining. Sing karaoke with your friends or have the kids put on a play.