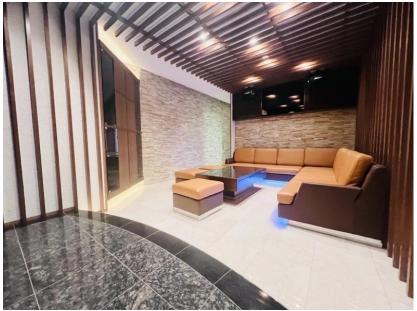

**Parking for 6:** 3 car garage + road heating + 3 cars outside. Don't have your friends park on the street. Wake up to a nice, warm snow free car every morning.

**BIG ENTERTAINMENT AREA:** As you enter the massive 148m2 living room, you'll be greeted by a panoramic viewing platform that overlooks the Sapporo cityscape. Imagine hosting your friends and family in this stunning space, complete with hardwood flooring and marble tile. And when it's time to unwind, you'll love the big, beautiful glass wine storage cabinet, perfect for storing your favorite bottles.