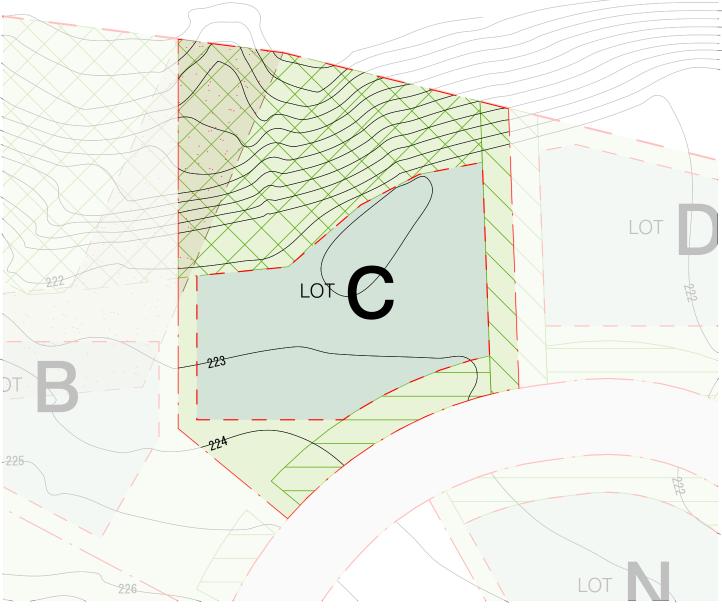

09 **DRIFT NISEKO** 

LOT C 1,426m<sup>2</sup>

## **KUTCHAN TOWN DEVELOPMENT REGULATIONS**

KABAYAMA DISTRICT \*

40% **BUILDING COVERAGE RATIO** 200% FLOOR AREA RATIO

13m HEIGHT LIMIT

LOT BOUNDARY SETBACK 2m

ROAD SETBACK 4m

## **ADDITIONAL DEVELOPMENT COVENANTS**

**DRIFT** 

300m<sup>2</sup> MAX. BUILDING FOOTPRINT

MAX. BUILDING RL (M ABOVE SEA LEVEL) 233.00 3m MAX. DRIVEWAY CROSSOVER WIDTH 410m<sup>2</sup> MAX. TREE CLEARING ALLOWANCE

<sup>\*</sup> This is not a complete set of regulations, and potential buyers should consult an architect.