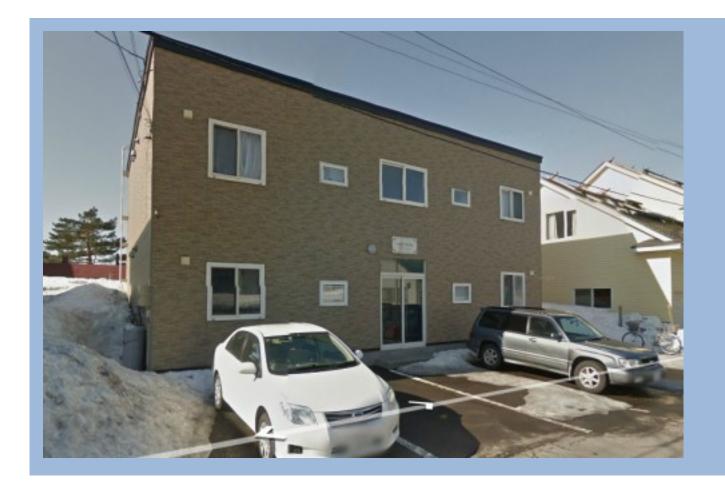

## Details

Address: Japan, Hokkaido Prefecture, Abuta District, Kutchan, Minami 4 Jonishi, ?????? Property Type: Apartment Location: Kutchan Price: ¥38,500,000 Land Size sqm: 363 Price per sqm: 151,574 Floor Area sqm: 254 Year Built: 2004 status: Sale

## Description

Looking for a solid rental return property in the Japanese market? Here is an opportunity for someone to pick up a small apartment block in Niseko that has four, 2 bedroom apartments all tenanted and in good standing.

### Features

2LDK, 4 Apartments, Central Kutchan location, Parking

The apartment block is 9 years old and overall in excellent condition inside and out. Each unit has 2 bedrooms with a living – dinning – kitchen, a full unit bath with a separate toilet, making these apartments ideal rentals for the domestic Japanese market.