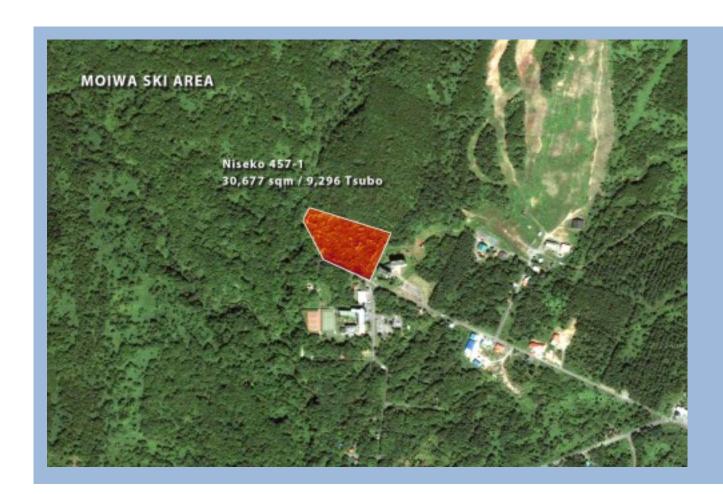

# Premium Moiwa Ski Resort Development Land

prime moiwa development site

### **Details**

Address: 457-1 Moiwa, Niseko, Hokkaido

Property Type: Land Location: Moiwa Land Size sqm: 30,676 Ownership: Freehold

## Description

Is this what you have been looking for in Niseko? A beautiful piece of Moiwa development land that sits as one of the key blocks to the resort areas future development. This large block sits adjacent to the recently refurbished One Niseko Resort Towers and one of Niseko's most established and successful Japanese hotel's Kanro No Mori. Don't miss this chance to secure one of the best pieces of the pie in the Niseko area today and become an influential stakeholder in the Moiwa resort development. To find out more about this truly unique opportunity in Moiwa, Niseko today get in contact with us.