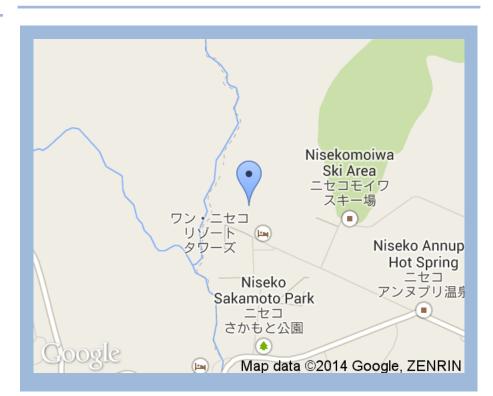

### **Details**

Address: 457-1 Moiwa, Niseko, Hokkaido

Property Type: Land Location: Moiwa Land Size sqm: 30,676 Ownership: Freehold

#### Location

Scan the code above with your mobile device or click it to go directly to the Hokkaido Tracks Resort Properties website for Premium Moiwa Ski Resort Development Land